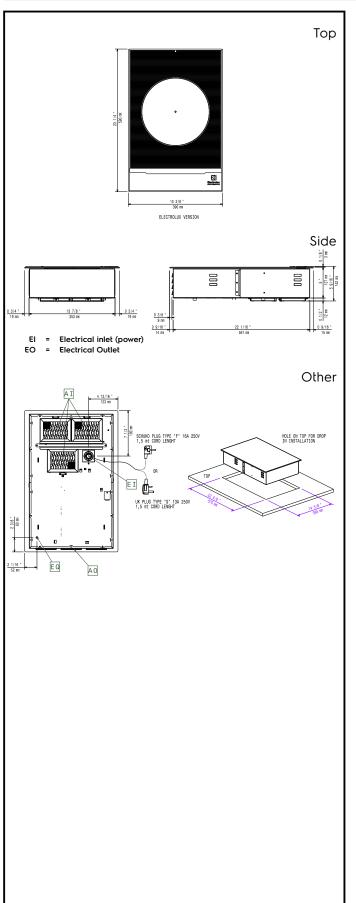

### LiberoPro Flat Induction 1 Phase, mono zone, drop in

#### Electric

| Supply voltage:                 | 220-240 V/1N ph/50-60 Hz |
|---------------------------------|--------------------------|
| Total Watts:                    | 3.5 kW                   |
| Plug type:                      | CE-SCHUKO                |
| Minimum Circuit Ampacity (MCA): | 13A                      |
| Key Information:                |                          |

External dimensions, Width:392 mmExternal dimensions, Depth:592 mmExternal dimensions, Height:127 mmNet weight:14.5 kg

LiberoPro Flat Induction 1 Phase, mono zone, drop in

The company reserves the right to make modifications to the products without prior notice. All information correct at time of printing.